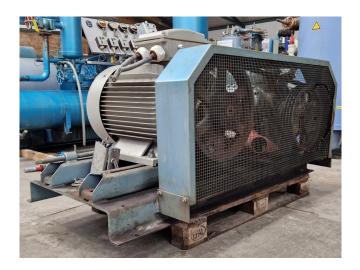

#### **Used Grasso RC 86**

Used Grasso RC 86 reciprocating compressor on Freon. Complete with a Triston 15BA 250M-04 electric motor - 50/60 Hz - 55/63 kW - 1485/1782 RPM and pressure and safety switches/gauges. The compressor has a displacement of 324 m³/h. \*Why choose for HOSBV? Were not only the largest used refrigeration specialist in Europe, but also, we solely deliver our orders after performing an extensive test and an industrial cleaning. If requested we are happy to arrange your logistics.