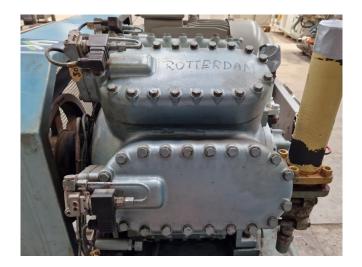

#### **Used Grasso RC 86**

Used Grasso RC 86 reciprocating compressor on Freon. Complete with a Triston 15BA 250M-04 electric motor - 50/60 Hz - 55/63 kW - 1485/1782 RPM and pressure and safety switches/gauges. The compressor has a displacement of 324 m³/h. \*Why choose for HOSBV? Were not only the largest used refrigeration specialist in Europe, but also, we solely deliver our orders after performing an extensive test and an industrial cleaning. If requested we are happy to arrange your logistics.