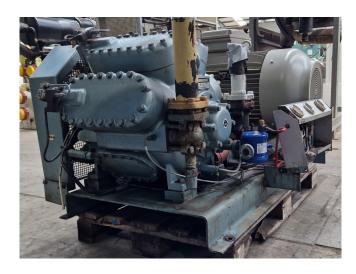

#### **Used Grasso RC 86**

Used Grasso RC 86 reciprocating compressor on Freon. Complete with a Triston 15BA 250M-04 electric motor - 50/60 Hz - 55/63 kW - 1485/1782 RPM and pressure and safety switches/gauges. The compressor has a displacement of 324 m³/h. \*Why choose for HOSBV? Were not only the largest used refrigeration specialist in Europe, but also, we solely deliver our orders after performing an extensive test and an industrial cleaning. If requested we are happy to arrange your logistics.