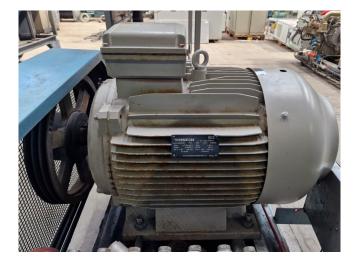

#### **Used Grasso RC 86**

Used Grasso RC 86 reciprocating compressor on Freon. Complete with a Triston 15BA 250M-04 electric motor - 50/60 Hz - 55/63 kW - 1485/1782 RPM and pressure and safety switches/gauges. The compressor has a displacement of 324 m³/h. \*Why choose for HOSBV? Were not only the largest used refrigeration specialist in Europe, but also, we solely deliver our orders after performing an extensive test and an industrial cleaning. If requested we are happy to arrange your logistics.