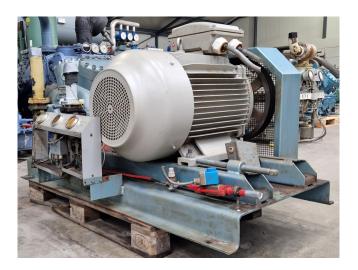

#### **Used Grasso RC 86**

Used Grasso RC 86 reciprocating compressor on Freon. Complete with a Triston 15BA 250M-04 electric motor - 50/60 Hz - 55/63 kW - 1485/1782 RPM and pressure and safety switches/gauges. The compressor has a displacement of 324 m³/h. \*Why choose for HOSBV? Were not only the largest used refrigeration specialist in Europe, but also, we solely deliver our orders after performing an extensive test and an industrial cleaning. If requested we are happy to arrange your logistics.