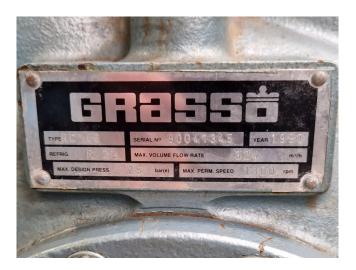

## **Grasso RC 86**

## **Specifications**

| Brand                    | Grasso                  |
|--------------------------|-------------------------|
| Туре                     | RC 86                   |
| Refrigerant              | Freon                   |
| kW at +10°C/+40°C        | 311,6                   |
| kW at 0°C/+40°C          | 213,0                   |
| kW at -5ºC/+40ºC         | 172,8                   |
| kW at -10°C/+40°C        | 138,0                   |
| kW at -20°C/+40°C        | 82,8                    |
| kW at -30°C/+40°C        | 44,0                    |
| Electromotor Specs       | 50/60 Hz - 55/63 kW -   |
|                          | 1485/1782 RPM           |
| Capacity Control         | ✓                       |
| On steel base frame      | /                       |
| Pressure safety switches | /                       |
| Hp/Lp/Op                 |                         |
| Pressure gauges          | /                       |
| Hp/Lp/Op                 |                         |
| Oil level system AC&R    | ✓                       |
| m3 / h                   | 324                     |
| Remarks                  | *Capacity based on 1500 |
|                          | RPM                     |
| Sizes                    | 1750x1070x900 mm        |
|                          | (LxWxH)                 |
| Stock                    | 1                       |
|                          |                         |

#### **Used Grasso RC 86**

Used Grasso RC 86 reciprocating compressor on Freon. Complete with a Triston 15BA 250M-04 electric motor - 50/60 Hz - 55/63 kW - 1485/1782 RPM and pressure and safety switches/gauges. The compressor has a displacement of 324 m³/h. \*Why choose for HOSBV? Were not only the largest used refrigeration specialist in Europe, but also, we solely deliver our orders after performing an extensive test and an industrial cleaning. If requested we are happy to arrange your logistics.