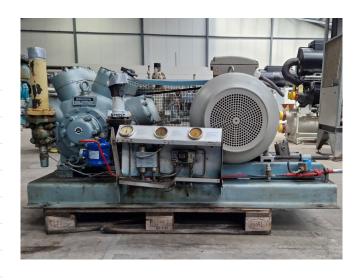

#### **Used Grasso RC 86**

Used Grasso RC 86 reciprocating compressor on Freon. Complete with a Triston 15BA 250M-04 electric motor - 50/60 Hz - 55/63 kW - 1485/1782 RPM and pressure and safety switches/gauges. The compressor has a displacement of 324 m³/h. \*Why choose for HOSBV? Were not only the largest used refrigeration specialist in Europe, but also, we solely deliver our orders after performing an extensive test and an industrial cleaning. If requested we are happy to arrange your logistics.