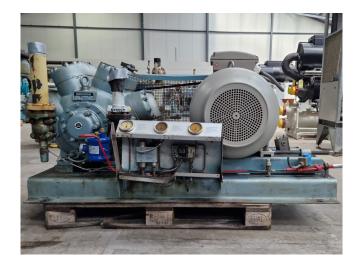

#### **Used Grasso RC 86**

Used Grasso RC 86 reciprocating compressor on Freon. Complete with a Triston 15BA 250M-04 electric motor - 50/60 Hz - 55/63 kW - 1485/1782 RPM and pressure and safety switches/gauges. The compressor has a displacement of 324 m³/h. \*Why choose for HOSBV? Were not only the largest used refrigeration specialist in Europe, but also, we solely deliver our orders after performing an extensive test and an industrial cleaning. If requested we are happy to arrange your logistics.