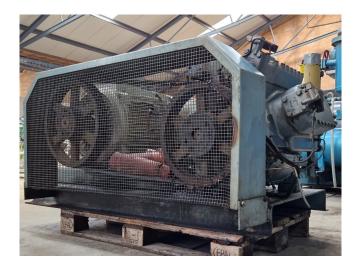

#### **Used Grasso RC 86**

Used Grasso RC 86 reciprocating compressor on Freon. Complete with a Triston 15BA 250M-04 electric motor - 50/60 Hz - 55/63 kW - 1485/1782 RPM and pressure and safety switches/gauges. The compressor has a displacement of 324 m³/h. \*Why choose for HOSBV? Were not only the largest used refrigeration specialist in Europe, but also, we solely deliver our orders after performing an extensive test and an industrial cleaning. If requested we are happy to arrange your logistics.