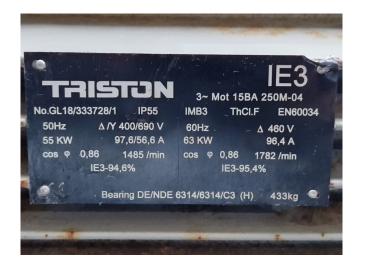

## **Specifications**

| Brand                    | Grasso                  |
|--------------------------|-------------------------|
| Туре                     | RC 86                   |
| Refrigerant              | Freon                   |
| kW at +10°C/+40°C        | 311,6                   |
| kW at 0°C/+40°C          | 213,0                   |
| kW at -5ºC/+40ºC         | 172,8                   |
| kW at -10°C/+40°C        | 138,0                   |
| kW at -20°C/+40°C        | 82,8                    |
| kW at -30°C/+40°C        | 44,0                    |
| Electromotor Specs       | 50/60 Hz - 55/63 kW -   |
|                          | 1485/1782 RPM           |
| Capacity Control         | ✓                       |
| On steel base frame      | /                       |
| Pressure safety switches | /                       |
| Hp/Lp/Op                 |                         |
| Pressure gauges          | /                       |
| Hp/Lp/Op                 |                         |
| Oil level system AC&R    | ✓                       |
| m3 / h                   | 324                     |
| Remarks                  | *Capacity based on 1500 |
|                          | RPM                     |
| Sizes                    | 1750x1070x900 mm        |
|                          | (LxWxH)                 |
| Stock                    | 1                       |
|                          |                         |

#### **Used Grasso RC 86**

Used Grasso RC 86 reciprocating compressor on Freon. Complete with a Triston 15BA 250M-04 electric motor - 50/60 Hz - 55/63 kW - 1485/1782 RPM and pressure and safety switches/gauges. The compressor has a displacement of 324 m³/h. \*Why choose for HOSBV? Were not only the largest used refrigeration specialist in Europe, but also, we solely deliver our orders after performing an extensive test and an industrial cleaning. If requested we are happy to arrange your logistics.