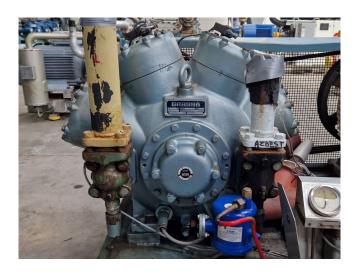

#### **Used Grasso RC 86**

Used Grasso RC 86 reciprocating compressor on Freon. Complete with a Triston 15BA 250M-04 electric motor - 50/60 Hz - 55/63 kW - 1485/1782 RPM and pressure and safety switches/gauges. The compressor has a displacement of 324 m³/h. \*Why choose for HOSBV? Were not only the largest used refrigeration specialist in Europe, but also, we solely deliver our orders after performing an extensive test and an industrial cleaning. If requested we are happy to arrange your logistics.