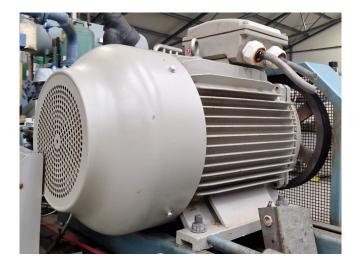

#### **Used Grasso RC 86**

Used Grasso RC 86 reciprocating compressor on Freon. Complete with a Triston 15BA 250M-04 electric motor - 50/60 Hz - 55/63 kW - 1485/1782 RPM and pressure and safety switches/gauges. The compressor has a displacement of 324 m³/h. \*Why choose for HOSBV? Were not only the largest used refrigeration specialist in Europe, but also, we solely deliver our orders after performing an extensive test and an industrial cleaning. If requested we are happy to arrange your logistics.